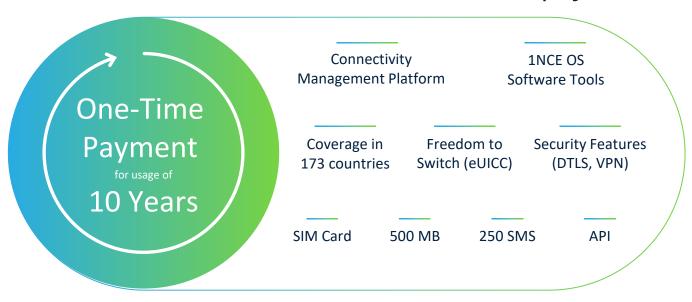

# All features are included for a one-time payment

#### Features/Benefits

- 1NCE Connect
  - Global Cellular IoT Connectivity
  - Hassle-free Billing: One-Time Payment
  - 10 Years of Service
  - Volume included: 500MB, 250 SMS
  - · Freedom to Switch