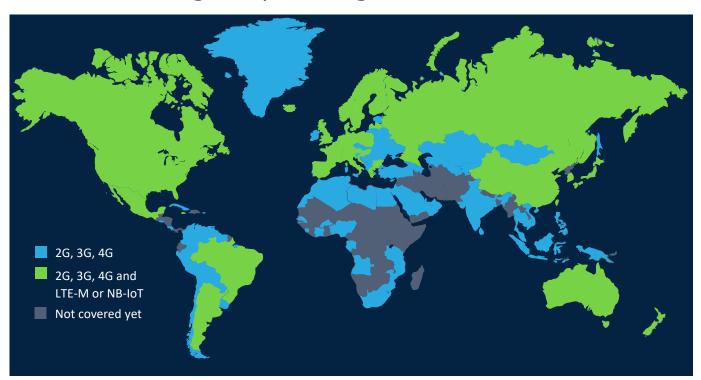

Service
  - Volume included: 500MB, 250 SMS
  - · Freedom to Switch

#### 1NCE OS

- Secure Software Tools for IoT use cases
- · Accelerate Time-to-Market by Months
- · Determine Geolocation of Devices without GPS
- Optimize Energy Usage of Battery-powered Devices
- · Zero-Touch Provisioning
- AWS and Azure Integration

### Diagrams/Graphics



#### **1NCE OS**

IoT Software tools for transforming data into intelligence











### **Target Markets and Applications**

- Automotive
- Transport & logistics
- Utilities
- Healthcare
- Retail
- Consumer electronics
- Infrastructure
- Smart metering
- Asset tracking/monitoring
- Smart city
- Inventory management
- EV charging
- **Building automation**
- Smart lighting
- Smart parking



## Global coverage empowering our customers worldwide



# All features are included for a one-time payment



### 1NCE OS Powerful Software Tools for your IoT Solution



Device Authenticator



Integrator



Device Inspector



Device Locator



Energy Saver