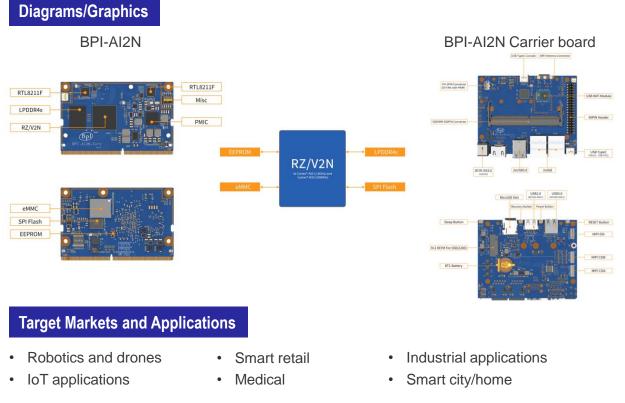

### **Solution Summary**

The Banana Pi BPI-AI2N SOM module and BPI-AI2N Carrier are open-source hardware solutions designed to leverage the powerful capabilities of the <u>RZ/V2N</u> Vision AI MPU. The BPI-AI2N platform supports developers with a flexible, community-driven ecosystem, enabling faster innovation and application development. The BPI-AI2N is powered by the RZ/V2N MPU, delivering industry-leading AI acceleration at 15TOPS (Sparse) and high-performance computing (4x Cortex®-A55 processors). This makes the BPI-AI2N ideal for developing cutting-edge vision AI solutions.

## Features/Benefits

- Small Form Factor: Compact SO-DIMM 260PINs design (SOM module size: 45x69.6mm)
- Open-source development kit, including SOM, BPI-AI2N Carrier board and a rich ecosystem of tools and support from the Banana Pi developer community
- Customizable hardware & software by OEM&ODM
- · Yocto and other open-source software support
- Memory & storage: 8GB LPDDR4x, 32GB eMMC, 64MB QSPI Flash
- Wide operating temperature range from -40°C to 85°C

## www.docs.banana-pi.org/en/BPI-AI2N/BananaPi\_BPI-AI2N