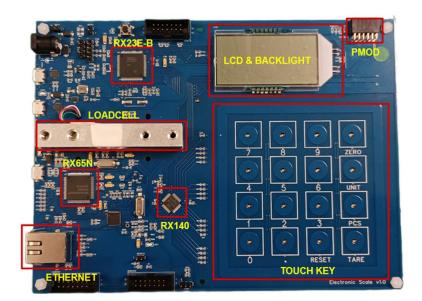

- Electronic scale Reference Board
- RX140 Touch-key & proximity detection
- RX23E-B Load Cell Measurement & LCD display
- RX65N USB & Ethernet communication
- Pmod for WIFI & BLE module
- · Displaying data and waveforms on the computer via USB
- · Equipped with weighing pricing, counting, and tare functions