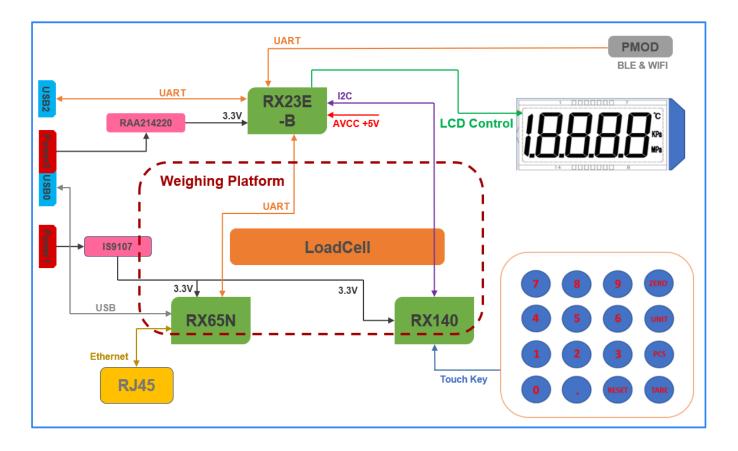

- Electronic scale Reference Board
- RX140 Touch-key & proximity detection
- RX23E-B Load Cell Measurement & LCD display
- RX65N USB & Ethernet communication
- Pmod for WIFI & BLE module
- · Displaying data and waveforms on the computer via USB
- · Equipped with weighing pricing, counting, and tare functions