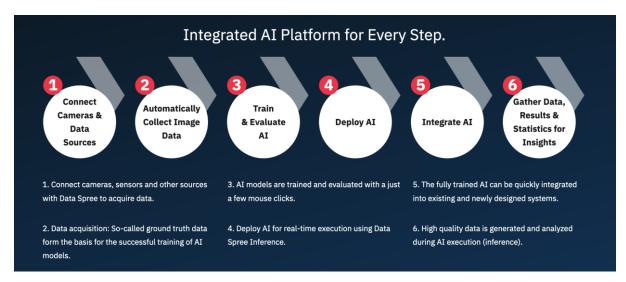

### From data to solutions Embedded Al Systems

**Data Spree** is a leading company in the field of artificial intelligence, specializing in advanced AI Vision solutions for industrial applications. Particularly impressive are Data Spree's optimized AI models, specifically designed for embedded applications. These models run efficiently on resource-constrained systems while still providing exceptional accuracy and speed.

Data Spree's proprietary **AI software platform** enables the development of custom solutions that can be seamlessly integrated into production facilities, logistics centers, and other industrial environments. The focus is not just on process automation, but on significantly improving efficiency, quality, and speed. Whether it's classifying surface structures or detecting anomalies, Data Spree offers robust, scalable, and easy-to-integrate AI solutions that operate in real-time and reliably enhance performance.