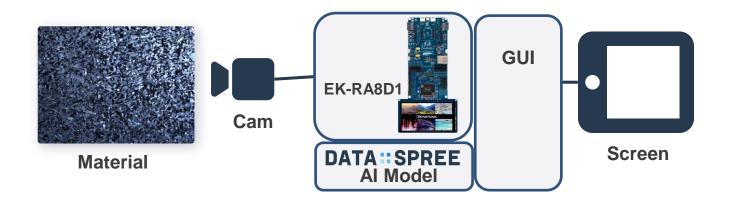

#### **Solution Summary**

Data Spree AI Rubber Material Check is an advanced AI-powered solution for precise, automatic classification of rubber surfaces using optical analysis. Implemented on <u>EK-RA8D1</u> board, it enhances efficiency, real-time quality control, and production speed. Embedded AI enables seamless on-device operation, while Edge AI processes complex tasks locally—eliminating the need for cloud connectivity.

#### Features/Benefits

- High-speed image capture and processing from the Renesas camera expansion board with a CMOS image sensor.
- · Automatic classification of complex surface structures using Data Spree AI software
- Real-time visualization with a user interface displaying the live camera feed, classification results, and confidence chart