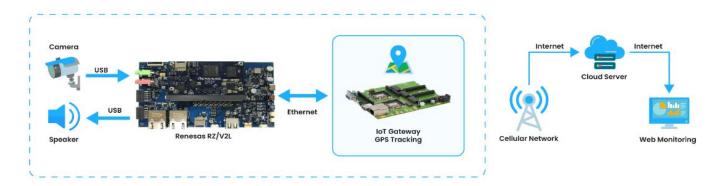

### **Solution Summary**

TMA's Driver Monitoring System (DMS) enhances transportation safety and supports real-time location monitoring, which helps to detect and track distracted and drowsy drivers. Optimized for embedded processors, this AI solution runs on a <u>Renesas RZ/V2L MPU</u> with inference time as low as 10 milliseconds and an average error as low as 1.5% of face size.

#### Features/Benefits

- · Driver monitoring
  - Driver identification through facial recognition technology
  - Al-powered detection of driver distraction and drowsiness using real-time facial and behavioral analysis
- Vehicle management
  - · Real-time GPS tracking for live vehicle location and route
- Dashboard
  - · Driver status with captured images
  - Map to display vehicle location

#### Diagrams/Graphics