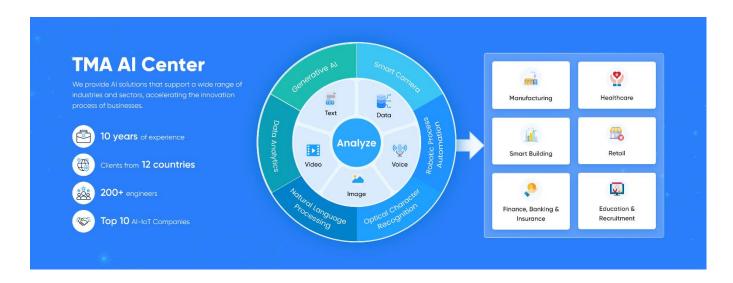

# **About TMA Innovation**

Leveraging the experience from more than 27 years of research, providing thousands of solutions to many international corporations, and the abundant human resources of more than 4,000 engineers of TMA Solutions, TMA Innovation wishes to apply the most advanced technologies to provide innovative, breakthrough solutions for many different fields.

With many years heavily investing in 4.0 technologies, TMA Innovation has been delivering innovative products that apply latest technologies such as Data Science, Artificial Intelligence (AI), Big Data, IoT, Blockchain, to customers in many countries.