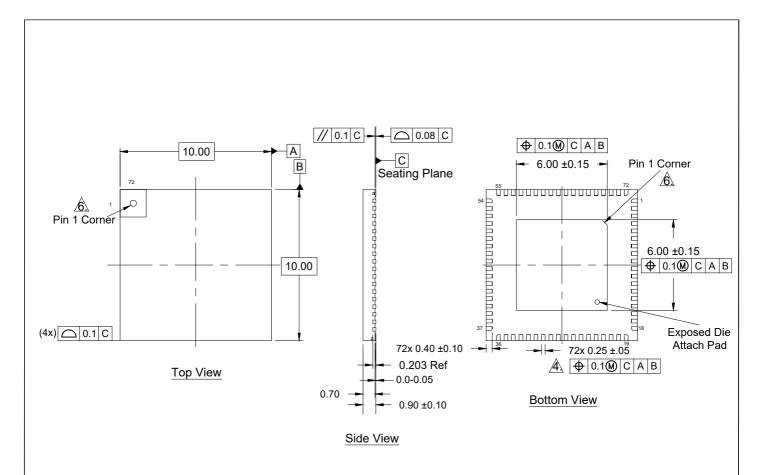

## Package Outline Drawing

72 Lead Quad Flat No-Lead Plastic Package POD Number: L72.10x10, Revision: 02, Date Created: Nov 13, 2024

Typical Recommended Land Pattern

## Notes:

- 1. Dimensions are in millimeters.

  Dimensions in ( ) for reference only.
- 2. Dimensioning and tolerancing conform to ASME Y14.5M-1994.
- 3. Unless otherwise specified, tolerance: Decimal ±0.10.
- Dimension applies to the metallized terminal and is measured between 0.15mm and 0.30mm from the terminal tip.
- 5. Tiebar shown (if present) is a non-functional feature.
- The configuration of the pin #1 identifier is optional, but must be located within the zone indicated. The pin #1 identifier may be either a mold or mark feature.
- 7. Package outline compliant to JESD-M0220.