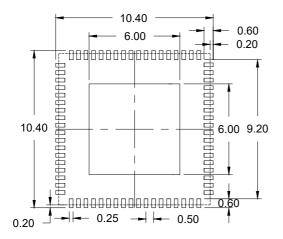

## Package Outline Drawing

72 Lead Quad Flat No-Lead Plastic Package POD Number: L72.10x10, Revision: 02, Date Created: Nov 13, 2024

Typical Recommended Land Pattern

## Notes:

- 1. Dimensions are in millimeters.

  Dimensions in ( ) for reference only.
- 2. Dimensioning and tolerancing conform to ASME Y14.5M-1994.
- 3. Unless otherwise specified, tolerance: Decimal ±0.10.
- Dimension applies to the metallized terminal and is measured between 0.15mm and 0.30mm from the terminal tip.
- 5. Tiebar shown (if present) is a non-functional feature.
- The configuration of the pin #1 identifier is optional, but must be located within the zone indicated. The pin #1 identifier may be either a mold or mark feature.
- 7. Package outline compliant to JESD-M0220.