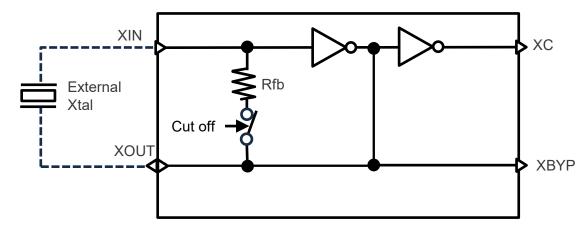

#### **Features**

- 32.768kHz, clock generation with crystal resonator
- External clock input mode(XOUT→XBYP) is supported
- Not include the clock noise filter
- Power-down mode is supported
- Include the feedback resistor(Rfb)
- Rfb can be cut off.
- Not include the dumping resistor(Rd) and the internal cap
- Supply Voltage
  - Analog: 1.60 1.98 [V]
- C<sub>I</sub> of the external Xtal: 4 12.5[pF]

# Block diagram

CTPD-24-142 R06PF0058EJ0101