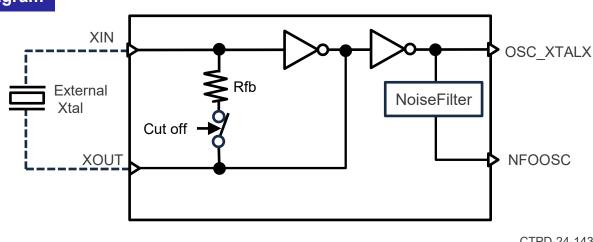

#### Features

- 8 24MHz, clock generation with crystal resonator.
- External clock input mode is supported.
- The clock noise filter is included.
- Power-down mode is supported.
- Include the feedback resistor(Rfb).
- Rfb can be cut off.
- Not include the dumping resistor(Rd) and the internal cap.
- At test mode, amp schmitt level can be measured.
- Supply Voltage
  - Analog: 1.60 1.98 [V]
  - Digital: 0.81 0.99[V]
- Output: 8 24[MHz]
- CL of the external Xtal: 8 9[pF]

# Block diagram

CTPD-24-143 R06PF0059EJ0101

Renesas Electronics