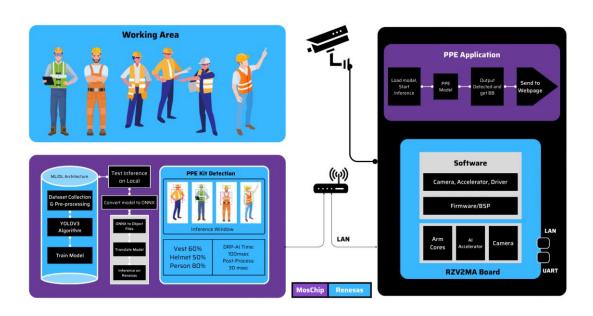

## **Solution Summary**

MosChip® solution for smart safety in manufacturing and construction employs PPE (Personal Protective Equipment) kit detection on RZ/V series vision MPUs with DRP-AI Accelerators. This application provides detection of person / worker wearing standard PPE kit in working area to alert the safety monitor and keep the environment safe. Application developed with YOLOV5 architecture and deployed on RZ/V2MA edge AI accelerator.

## Features/Benefits

- · Solve safety measures for construction and manufacturing industry
- Dataset collection and capture dataset of head, helmet, vest and person
- YOLOV5 architecture trained and validated with 80% dataset and inference accuracy for 10k images
- Web application for PPE detection on an Edge AI accelerator, enabling inference of the algorithm and conducting post-processing to display outputs
- Inference successfully performed on an Edge AI accelerator with inference time of 18 ms and speed of 10 FPS