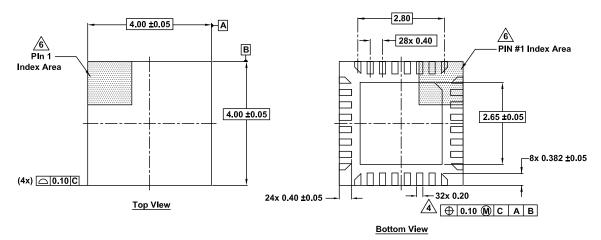

## **Package Outline Drawing**

L32.4x4G 32 Lead Thin Quad Flat No-Lead Plastic Package Rev 0, 11/18

Seating Plane

## NOTES:

- Dimensions are in millimeters.
  Dimensions in ( ) for Reference Only.
- 2. Dimensioning and tolerancing conform to ASME Y14.5M-1994.
- 3. Unless otherwise specified, tolerance : Decimal  $\pm 0.05$
- <u>A</u>Dimension applies to the metallized terminal and is measured between 0.15mm and 0.25mm from the terminal tip.
- 5. Tiebar shown (if present) is a non-functional feature.
- 6. The configuration of the pin #1 identifier is optional, but must be located within the zone indicated. The pin #1 identifier may be either a mold or mark feature.