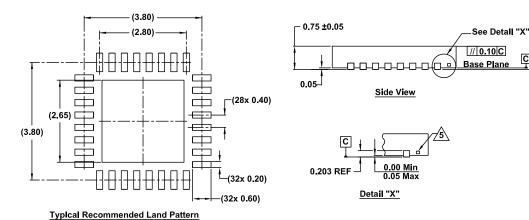

## **Package Outline Drawing**

L32.4x4G 32 Lead Thin Quad Flat No-Lead Plastic Package Rev 0, 11/18

Seating Plane

## NOTES:

- Dimensions are in millimeters.
  Dimensions in ( ) for Reference Only.
- 2. Dimensioning and tolerancing conform to ASME Y14.5M-1994.
- 3. Unless otherwise specified, tolerance : Decimal  $\pm 0.05$
- <u>A</u>Dimension applies to the metallized terminal and is measured between 0.15mm and 0.25mm from the terminal tip.
- 5. Tiebar shown (if present) is a non-functional feature.
- 6. The configuration of the pin #1 identifier is optional, but must be located within the zone indicated. The pin #1 identifier may be either a mold or mark feature.