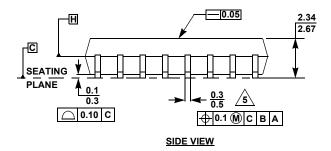

## **Package Outline Drawing**

M<sub>16</sub>3A

16 LEAD WIDE BODY SMALL OUTLINE PLASTIC PACKAGE (SOICW) Rev 1, 6/17

NOTES:

1) Dimension does not include mold flash, protrusions, or gate burrs.

Mold flash, protrusions, or gate burrs shall not exceed 0.15 per side.

Dimension does not include interlead flash or protrusion. Interlead flash or protrusion shall not exceed 0.25 per side.

3. Dimensions are measured at datum plane H.

4. Dimensioning and tolerancing per ASME Y14.5M-1994.

5. Dimension does not include dambar protrusion.

6. Dimension in ( ) are for reference only.

7. Pin spacing is a BASIC dimension; tolerances do not accumulate.

8. Dimensions are in mm.