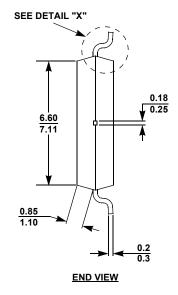

## **Package Outline Drawing**

M<sub>16</sub>3A

16 LEAD WIDE BODY SMALL OUTLINE PLASTIC PACKAGE (SOICW) Rev 1, 6/17

NOTES:

1) Dimension does not include mold flash, protrusions, or gate burrs.

Mold flash, protrusions, or gate burrs shall not exceed 0.15 per side.

Dimension does not include interlead flash or protrusion. Interlead flash or protrusion shall not exceed 0.25 per side.

3. Dimensions are measured at datum plane H.

4. Dimensioning and tolerancing per ASME Y14.5M-1994.

5. Dimension does not include dambar protrusion.

6. Dimension in ( ) are for reference only.

7. Pin spacing is a BASIC dimension; tolerances do not accumulate.

8. Dimensions are in mm.