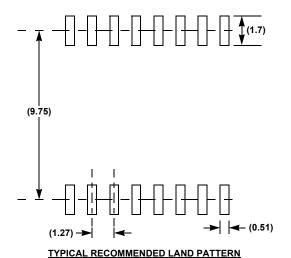

## **Package Outline Drawing**

M<sub>16</sub>3A

16 LEAD WIDE BODY SMALL OUTLINE PLASTIC PACKAGE (SOICW) Rev 1, 6/17

NOTES:

1) Dimension does not include mold flash, protrusions, or gate burrs.

Mold flash, protrusions, or gate burrs shall not exceed 0.15 per side.

Dimension does not include interlead flash or protrusion. Interlead flash or protrusion shall not exceed 0.25 per side.

3. Dimensions are measured at datum plane H.

4. Dimensioning and tolerancing per ASME Y14.5M-1994.

5. Dimension does not include dambar protrusion.

6. Dimension in ( ) are for reference only.

7. Pin spacing is a BASIC dimension; tolerances do not accumulate.

8. Dimensions are in mm.