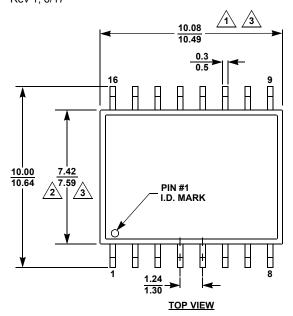

## **Package Outline Drawing**

M<sub>16</sub>3A

16 LEAD WIDE BODY SMALL OUTLINE PLASTIC PACKAGE (SOICW) Rev 1, 6/17

NOTES:

1) Dimension does not include mold flash, protrusions, or gate burrs.

Mold flash, protrusions, or gate burrs shall not exceed 0.15 per side.

Dimension does not include interlead flash or protrusion. Interlead flash or protrusion shall not exceed 0.25 per side.

3. Dimensions are measured at datum plane H.

4. Dimensioning and tolerancing per ASME Y14.5M-1994.

5. Dimension does not include dambar protrusion.

6. Dimension in ( ) are for reference only.

7. Pin spacing is a BASIC dimension; tolerances do not accumulate.

8. Dimensions are in mm.