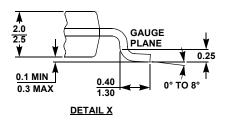

## **Package Outline Drawing**

M<sub>16</sub>3A

16 LEAD WIDE BODY SMALL OUTLINE PLASTIC PACKAGE (SOICW) Rev 1, 6/17

NOTES:

1) Dimension does not include mold flash, protrusions, or gate burrs.

Mold flash, protrusions, or gate burrs shall not exceed 0.15 per side.

Dimension does not include interlead flash or protrusion. Interlead flash or protrusion shall not exceed 0.25 per side.

3. Dimensions are measured at datum plane H.

4. Dimensioning and tolerancing per ASME Y14.5M-1994.

5. Dimension does not include dambar protrusion.

6. Dimension in ( ) are for reference only.

7. Pin spacing is a BASIC dimension; tolerances do not accumulate.

8. Dimensions are in mm.