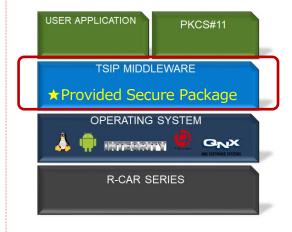

### Diagrams/Graphics

■ Product side Secure Package

■ Key Management / writing system for mass production factories

#### Features/Benefits

- Provision of Middleware corresponding with each R-Car Gen2/Gen3/Gen4 Secure Core
- Data conversion services of customers' secure data corresponding to Secure Core
- · Provision of Key management / writing system for mass production factories
- Supporting OS: Linux / Android / Integrity / QNX etc.
- Integration with PKCS#11