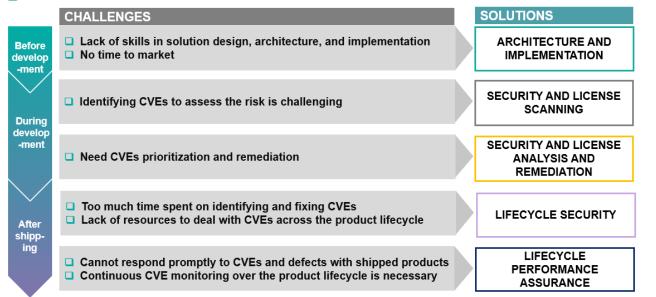

## **Diagrams/Graphics**

#### Solving challenges faced in Linux development and maintenance

Wind River Studio Linux Services offers five services to meet your challenges from pre- to postdevelopment of your product. These services help reduce the burden of embedded Linux development and maintenance.